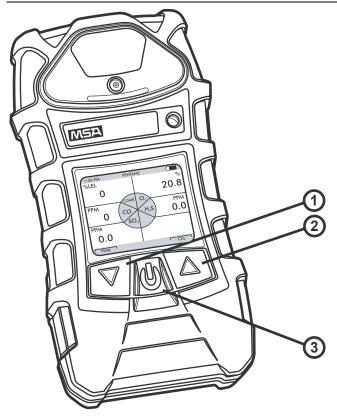

## ALTAIR5/5X Multigas Detector Quick Start Card

Please review the back of this card for a detailed illustration of the following components:

- ① ▼ Button ② ▲ Button ③ **①** Button
- Charge battery until green LED is lit (rechargeable units only).
- Turn the instrument ON with the  $\cup$  button. Instrument performs a self test and sensor warm up, then displays sensor info and set points.
- A flow test must be performed during startup. Block pump inlet when instructed.
- Fresh Air Setup: press buttons corresponding with 'YES' or 'NO' on the display.
- To page through the screens, use the ▼ button from the Normal Operation screen, follow display instructions and press corresponding buttons to advance to next page.
- To reset alarms press ▲ button.
- Perform a Bump Test/Calibration Check daily for each installed sensor.
- To calibrate: ensure you are in fresh air and press and hold the ▲ button and follow instructions on the screen. See operating manual for complete calibration instructions.
- To activate/deactivate MotionAlert feature, use the ▼ button until MotionAlert screen and follow display instructions.
- To activate InstantAlert, press and hold ▼ button.
- Turn the instrument OFF by holding the **()** button.